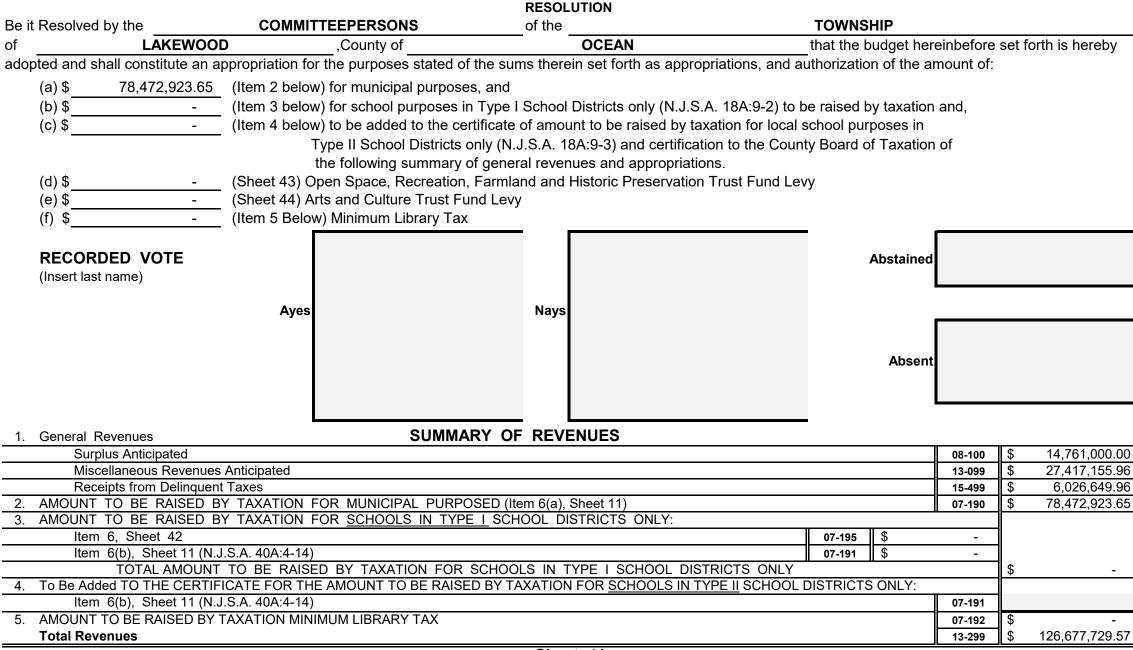

# **Revenue and Appropriations Summaries**

of

| Summary of Revenues                            | Antic          | Anticipated    |  |  |  |  |  |
|------------------------------------------------|----------------|----------------|--|--|--|--|--|
|                                                | 2023           | 2022           |  |  |  |  |  |
| 1. Surplus                                     | 14,761,000.00  | 18,721,733.00  |  |  |  |  |  |
| 2. Total Miscellaneous Revenues                | 27,417,155.96  | 31,410,330.26  |  |  |  |  |  |
| 3. Receipts from Delinquent Taxes              | 6,026,649.96   | 6,000,000.00   |  |  |  |  |  |
| 4. a) Local Tax for Municipal Purposes         | 78,472,923.65  | 75,237,426.38  |  |  |  |  |  |
| b) Addition to Local School District Tax       |                |                |  |  |  |  |  |
| c) Minimum Library Tax                         |                |                |  |  |  |  |  |
| Tot Amt to be Rsd by Taxes for Sup of Muni Bnd | 78,472,923.65  | 75,237,426.38  |  |  |  |  |  |
| Total General Revenues                         | 126,677,729.57 | 131,369,489.64 |  |  |  |  |  |

| Local Tax for Municipal Purpose       | 78,472,923.65 |
|---------------------------------------|---------------|
| Addition to Local District School Tax |               |
| Minimum Library Tax                   |               |

#### SUMMARY OF CURRENT FUND SECTION OF APPROVED BUDGET

|                                                                             |                                  |                                                               | YEAR 2023      |  |  |
|-----------------------------------------------------------------------------|----------------------------------|---------------------------------------------------------------|----------------|--|--|
| General Appropriations For: (Reference to item and sheet number should be o | mitted in adv                    | vertised budget)                                              | xxxxxxxxxxxx   |  |  |
| 1. Appropriations within "CAPS" -                                           | . Appropriations within "CAPS" - |                                                               |                |  |  |
| (a) Municipal Purposes {(Item H-1, Sheet 19)(N.J.S.A. 40A:4-45.2)}          |                                  |                                                               | 94,512,164.84  |  |  |
| 2. Appropriations excluded from "CAPS" -                                    |                                  |                                                               | xxxxxxxxxxxx   |  |  |
| (a) Municipal Purposes {(Item H-2, Sheet 28)(N.J.S.A. 40A:4-53.3 as a       | mended)}                         |                                                               | 22,665,564.73  |  |  |
| (b) Local District School Purposes in Municipal Budget (Item K, Sheet       | 29)                              |                                                               | -              |  |  |
| Total General Appropriations excluded from "CAPS" (Item O,                  | Sheet 29)                        |                                                               | 22,665,564.73  |  |  |
| 3. Reserve for Uncollected Taxes (Item M, Sheet 29) Based on Estimated      | 96.29%                           | Percent of Tax Collections                                    | 9,500,000.00   |  |  |
|                                                                             |                                  | Building Aid Allowance 2023 - \$                              |                |  |  |
| 4. Total General Appropriations (Item 9, Sheet 29)                          |                                  | for Schools-State Aid 2022 - \$                               | 126,677,729.57 |  |  |
| 5. Less: Anticipated Revenues Other Than Current Property Tax (Item 5, Shee | t 11) (i.e. Surplu               | s, Miscellaneous Revenues and Receipts from Delinquent Taxes) | 48,204,805.92  |  |  |
| 6. Difference: Amount to be Raised by Taxes for Support of Municipal Budget | (as follows)                     |                                                               | xxxxxxxxxxxx   |  |  |
| (a) Local Tax for Municipal Purposes Including Reserve for U                | ncollected Ta                    | xes (Item 6(a), Sheet 11)                                     | 78,472,923.65  |  |  |
| (b) Addition to Local District School Tax (Item 6(b), Sheet 11)             |                                  |                                                               | -              |  |  |
| (c) Minimum Library Tax                                                     |                                  |                                                               | -              |  |  |
|                                                                             |                                  |                                                               |                |  |  |
|                                                                             |                                  |                                                               |                |  |  |
|                                                                             |                                  |                                                               |                |  |  |
|                                                                             |                                  |                                                               |                |  |  |